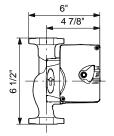

Pressure stage: 10 Port-to-port length: 6 1/2 in

Company name: Created by: Phone: Fax: Date: -

| Date: -  |       |                                                                                                                                                                                              |                                                                                  |            |
|----------|-------|----------------------------------------------------------------------------------------------------------------------------------------------------------------------------------------------|----------------------------------------------------------------------------------|------------|
| Position | Count | Description                                                                                                                                                                                  |                                                                                  | Unit price |
|          |       | Electrical data: Number of poles: Power input in speed 1: Power input in speed 2: Max. power input: Rated power - P2: Main frequency: Rated voltage: Current in speed 1: Current in speed 2: | 2<br>150 W<br>179 W<br>196 W<br>0.161 HP<br>60 Hz<br>1 x 230 V<br>0.7 A<br>0.8 A |            |
|          |       | Current in speed 3:<br>Capacitor size - run:<br>Insulation class (IEC 85):                                                                                                                   | 0.9 A<br>5 μF/400 V<br>F                                                         |            |
|          |       | Others:<br>Gross weight:                                                                                                                                                                     | 10.3 lb                                                                          |            |
|          |       |                                                                                                                                                                                              |                                                                                  |            |
|          |       |                                                                                                                                                                                              |                                                                                  |            |
|          |       |                                                                                                                                                                                              |                                                                                  |            |
|          |       |                                                                                                                                                                                              |                                                                                  |            |

Company name: -

Created by: Phone: -

Fax: Date:

52722513 UPS 26-99 FC 60 Hz

Note! All units are in [mm] unless others are stated. Disclaimer: This simplified dimensional drawing does not show all details.