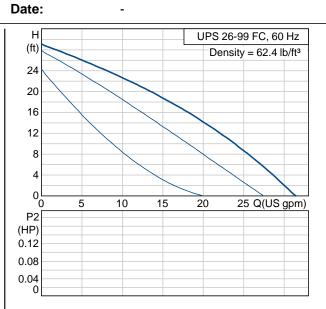

Company name: Created by: Phone: Fax: -

| Description                  | Value                            |
|------------------------------|----------------------------------|
| Product name:                | UPS 26-99 FC                     |
| Product Number:              | 52722513                         |
| EAN number:                  | 5700834818714                    |
|                              |                                  |
| Technical:                   |                                  |
| Speed Number:                | 3                                |
| Max flow:                    | 33 US gpm                        |
| Head max:                    | 28.9 ft                          |
| Maximum operating pressure   | 145 psi                          |
| Approvals on nameplate:      | UL, CSA                          |
| Valve:                       | pump with built-in isolating and |
|                              | non-return valves                |
| Materials:                   |                                  |
| Pump housing:                | Cast iron                        |
| · •                          | EN-JL1030                        |
|                              | ASTM 30 B                        |
| Impeller:                    | Composite, PES                   |
|                              |                                  |
| Installation:                |                                  |
| Maximum ambient temperature: | 104 °F                           |
| Ambient max at 176°F liquid  | 176 °F                           |
| Maximum operating pressure   | 145 psi                          |
| Flange standard:             | USA Oval                         |
| Type of connection:          | C.I. Flange                      |
| Pipe connection:             | 2 - Bolt Flange                  |
| Pressure stage:              | 10                               |
| Port-to-port length:         | 6 1/2 in                         |
| Liquid:                      |                                  |
| Liquid temperature range     | 35.6 230 °F                      |
| Density:                     | 62.4 lb/ft <sup>3</sup>          |
| <u> </u>                     |                                  |
| Electrical data:             |                                  |
| Number of poles:             | 2                                |
| Power input in speed 1:      | 150 W                            |
| Power input in speed 2:      | 179 W                            |
| Max. power input:            | 196 W                            |
| Rated power - P2:            | 0.161 HP                         |
| Main frequency:              | 60 Hz                            |
| Rated voltage:               | 1 x 230 V                        |
| Current in speed 1           | 0.7 A                            |
| Current in speed 2           | 0.8 A                            |
| Current in speed 3           | 0.9 A                            |
| Capacitor size - run         | 5 μF/400 V                       |
| Insulation class (IEC 85):   | F                                |
| Motor protection:            | CONTACT                          |
| Thermal protec:              | internal                         |
| Controls:                    |                                  |
| Pos term box:                | 9H                               |
|                              |                                  |
| Others:                      |                                  |
| Gross weight:                | 10.3 lb                          |
|                              |                                  |