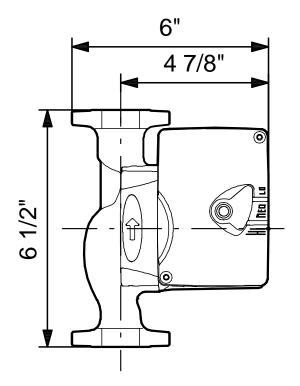

Pressure stage: 10 Port-to-port length: 6 1/2 in

Company name: Created by: Phone: Fax: Date: -

| Date: -  |       |                                                                                                                                                                                              |                                                                                  |            |
|----------|-------|----------------------------------------------------------------------------------------------------------------------------------------------------------------------------------------------|----------------------------------------------------------------------------------|------------|
| Position | Count | Description                                                                                                                                                                                  |                                                                                  | Unit price |
|          |       | Electrical data: Number of poles: Power input in speed 1: Power input in speed 2: Max. power input: Rated power - P2: Main frequency: Rated voltage: Current in speed 1: Current in speed 2: | 2<br>150 W<br>179 W<br>196 W<br>0.161 HP<br>60 Hz<br>1 x 230 V<br>0.7 A<br>0.8 A |            |
|          |       | Current in speed 3:<br>Capacitor size - run:<br>Insulation class (IEC 85):                                                                                                                   | 0.9 A<br>5 μF/400 V<br>F                                                         |            |
|          |       | Others:<br>Gross weight:                                                                                                                                                                     | 10.3 lb                                                                          |            |
|          |       |                                                                                                                                                                                              |                                                                                  |            |
|          |       |                                                                                                                                                                                              |                                                                                  |            |
|          |       |                                                                                                                                                                                              |                                                                                  |            |
|          |       |                                                                                                                                                                                              |                                                                                  |            |

Company name: Created by: Phone: Fax: -

| Description                  | Value                            |
|------------------------------|----------------------------------|
| Product name:                | UPS 26-99 FC                     |
| Product Number:              | 52722513                         |
| EAN number:                  | 5700834818714                    |
|                              |                                  |
| Technical:                   |                                  |
| Speed Number:                | 3                                |
| Max flow:                    | 33 US gpm                        |
| Head max:                    | 28.9 ft                          |
| Maximum operating pressure   | 145 psi                          |
| Approvals on nameplate:      | UL, CSA                          |
| Valve:                       | pump with built-in isolating and |
|                              | non-return valves                |
| Materials:                   |                                  |
| Pump housing:                | Cast iron                        |
| · •                          | EN-JL1030                        |
|                              | ASTM 30 B                        |
| Impeller:                    | Composite, PES                   |
|                              |                                  |
| Installation:                |                                  |
| Maximum ambient temperature: | 104 °F                           |
| Ambient max at 176°F liquid  | 176 °F                           |
| Maximum operating pressure   | 145 psi                          |
| Flange standard:             | USA Oval                         |
| Type of connection:          | C.I. Flange                      |
| Pipe connection:             | 2 - Bolt Flange                  |
| Pressure stage:              | 10                               |
| Port-to-port length:         | 6 1/2 in                         |
| Liquid:                      |                                  |
| Liquid temperature range     | 35.6 230 °F                      |
| Density:                     | 62.4 lb/ft <sup>3</sup>          |
| <u> </u>                     |                                  |
| Electrical data:             |                                  |
| Number of poles:             | 2                                |
| Power input in speed 1:      | 150 W                            |
| Power input in speed 2:      | 179 W                            |
| Max. power input:            | 196 W                            |
| Rated power - P2:            | 0.161 HP                         |
| Main frequency:              | 60 Hz                            |
| Rated voltage:               | 1 x 230 V                        |
| Current in speed 1           | 0.7 A                            |
| Current in speed 2           | 0.8 A                            |
| Current in speed 3           | 0.9 A                            |
| Capacitor size - run         | 5 μF/400 V                       |
| Insulation class (IEC 85):   | F                                |
| Motor protection:            | CONTACT                          |
| Thermal protec:              | internal                         |
| Controls:                    |                                  |
| Pos term box:                | 9H                               |
|                              |                                  |
| Others:                      |                                  |
| Gross weight:                | 10.3 lb                          |
|                              |                                  |

Company name: -

Created by: Phone: -

Fax: Date:

52722513 UPS 26-99 FC 60 Hz

Note! All units are in [mm] unless others are stated. Disclaimer: This simplified dimensional drawing does not show all details.