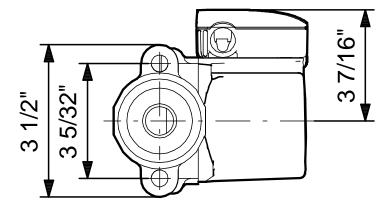

Company name: -

Created by: Phone: -

Fax: Date:

52722513 UPS 26-99 FC 60 Hz

Note! All units are in [mm] unless others are stated. Disclaimer: This simplified dimensional drawing does not show all details.