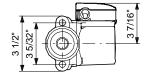

Company name: -

Created by: Phone: -

Fax: Date:

52722513 UPS 26-99 FC 60 Hz

Note! All units are in [mm] unless others are stated. Disclaimer: This simplified dimensional drawing does not show all details.